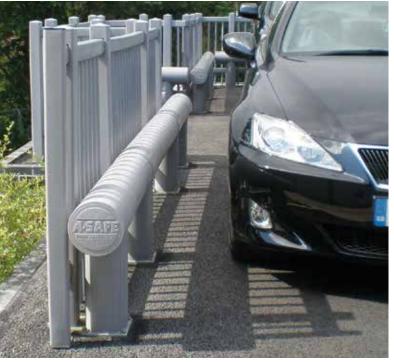

## Solution:

A-SAFE installed Single Car Park Barrier to define the edge of the car park and ensure a protected, designated space for vehicles. Even if a vehicle did impact the barrier, the flexible, absorbent nature of the material is designed to cushion the impact and avoid damage.

Our car park barriers are purpose designed for high traffic car parks and certified to BS6399 — creating a safer place to park.

## **Products:**

• Single Car Park Barrier