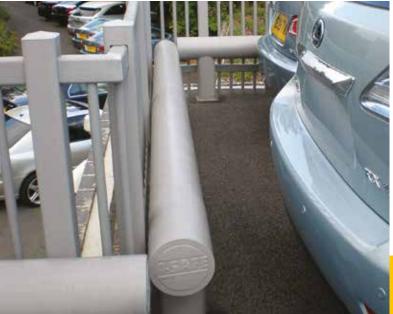

## Solution:

A-SAFE installed Single Car Park Barrier to define the edge of the car park and ensure a protected, designated space for vehicles. Even if a vehicle did impact the barrier, the flexible, absorbent nature of the material is designed to cushion the impact and avoid damage.

Our car park barriers are purpose designed for high traffic car parks and certified to BS6399 — creating a safer place to park.