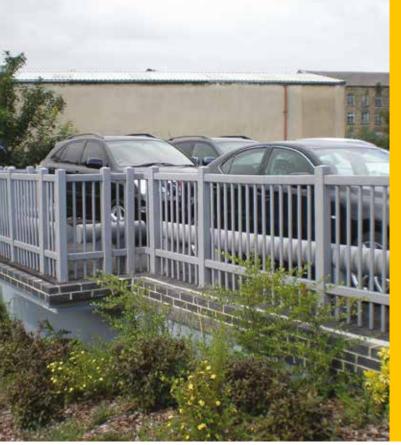

## Situation:

A UK dealership team required a safety solution to shield the site's car park and brand new Lexus vehicles within it. The high level car park needed barriers that could withstand vehicle impacts and provide edge protection around the perimeter of the space. Ideally, the solution would also deter thieves and youths from accessing the

## Solution:

A-SAFE installed Single Car Park Barrier to define the edge of the car park and ensure a protected, designated space for vehicles. Even if a vehicle did impact the barrier, the flexible, absorbent nature of the material is designed to cushion the impact and avoid damage.